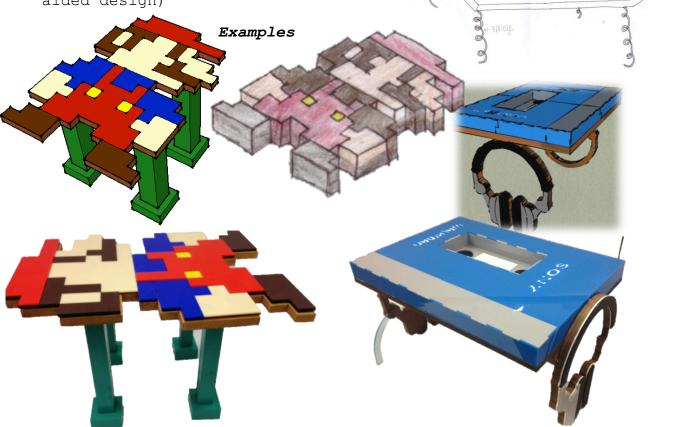

### Task

Design a range of retro inspired coffee table ideas. If time allows transfer your designs onto CAD (computer aided design)

Design Ideas

Design Ideas

Design Ideas

Design Ideas

### Task

Design a range of retro inspired coffee table ideas. If time allows transfer your designs onto CAD (computer aided design)

Final Idea Top View

Final Idea 3D View

Final Idea Front View

Final Idea Side View